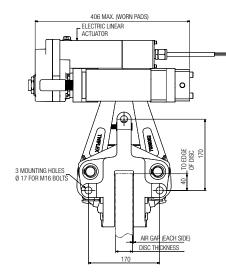

## **Twiflex GMR-EB8 Caliper Brake**

The Twiflex GMR-EB8 is a spring applied and electromechanically released lever brake design, developed to provide a high braking force capacity in a compact, electrically operated package.

It features a development of the industry-proven GMR caliper, suitable for 25.4 mm or 40 mm thick discs, with a robust actuator assembly that provides 7 kN (1574 lb) of thruster force.

- 17 kN (3822 lb) nominal braking force rating
- Standard GMR base-mount arrangement
- Compact assembly with integral actuator
- Design life of 50000 cycles between actuator replacement
- Dedicated electrical controller option with multiple voltage capacity

- Built-in holding brake to minimise power requirement when retracted
- Internal clutch for rapid brake response time (650 ms)
- GMR standard minimum disc diameter of 610 mm (24 in)
- GMR standard disc thickness of 25.4 mm (1.0 in) or 40 mm (1.5 in)
- Design operating range between -20°C and +60°C (-4°F and 140°F)