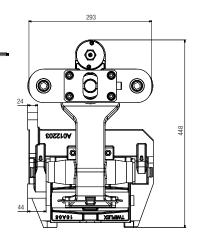

## **Twiflex GMR-EB8 Caliper Brake**

The Twiflex GMR-EB8 is a spring applied and electromechanically released lever brake design, developed to provide a high braking force capacity in a compact, electrically operated package.

It features a development of the industry-proven GMR caliper, suitable for 25.4 mm or 40 mm thick discs, with a robust actuator assembly that provides 7 kN (1574 lb) of thruster force.

- 17 kN (3822 lb) nominal braking force rating
- Standard GMR base-mount arrangement
- Compact assembly with integral actuator
- Design life of 50000 cycles between actuator replacement
- Dedicated electrical controller option with multiple voltage capacity

- Built-in holding brake to minimise power requirement when retracted
- Internal clutch for rapid brake response time (650 ms)
- GMR standard minimum disc diameter of 610 mm (24 in)
- GMR standard disc thickness of 25.4 mm (1.0 in) or 40 mm (1.5 in)
- Design operating range between -20°C and +60°C (-4°F and 140°F)