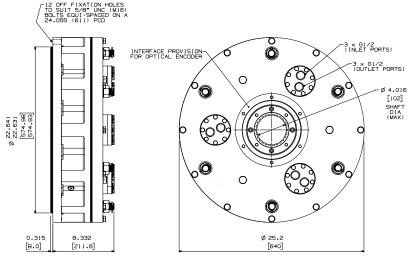

## Wichita 118VM Plate Brake

The Wichita "VM" brake is a hydraulic pressure applied, single-plate unit designed for high energy dynamic stops, and parking, in vertical-shaft mounted applications. It is intended to install on the upper end of a top-drive motor.

It features a sealed piston holding plate to protect against the ingress of dirt and moisture, when fitted with a sealed cover, or may accommodate a speed encoder in the same location.

- Designed for ATEX Zone 1 CAT II, Gas B, T3
- 140 bar (2030 psi) operating pressure generates 12.0 kNm (8850 lbft) dynamic torque
- Ambient operating range from -45°C to +55°C (-49°F to 131°F)
- Maximum disengaged speed of 3000 rpm
- Maximum engaging speed of 1500 rpm