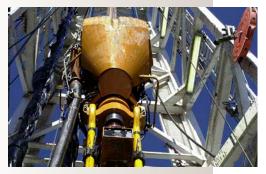

## Wichita 118VM Plate Brake

The Wichita "VM" brake is a hydraulic pressure applied, single-plate unit designed for high energy dynamic stops, and parking, in vertical-shaft mounted applications. It is intended to install on the upper end of a top-drive motor.