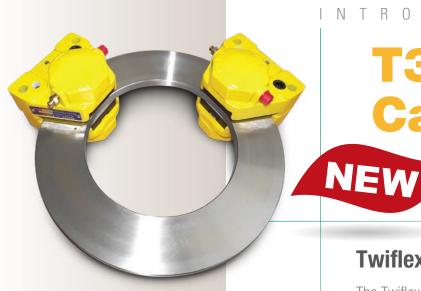

## **Twiflex T30 Caliper Brake**

The Twiflex T30 is a pressure applied modular brake design, developed to provide a high braking force capacity from a compact assembly.

It features a split housing for flexibility of mounting and accommodation of a variety of disc thicknesses.

- 120 bar (1740 psi) operating pressure produces 25.4 kN (5710 lb) braking force
- Side or centre-mount arrangement
- Compact, robust housing design
- #4 SAE o-ring port per SAE J1926/1: 7/16-20
- Self-adjusting mechanism maintains a constant air gap for consistent response times
- Minimum disc diameter of 245 mm (9.6 in)
- Standard disc thickness 25.4 mm (1.0 in)
- Design operating range between from -20°C to +70°C (-4°F and 158°F)
- · Custom levels of finish and protection available