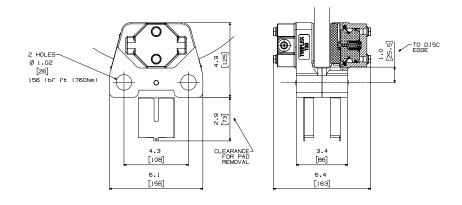

## **Twiflex T30 Caliper Brake**

The Twiflex T30 is a pressure applied modular brake design, developed to provide a high braking force capacity from a compact assembly.

It features a split housing for flexibility of mounting and accommodation of a variety of disc thicknesses.

- 120 bar (1740 psi) operating pressure produces 25.4 kN (5710 lb) braking force
- Side or centre-mount arrangement
- Compact, robust housing design
- #4 SAE o-ring port per SAE J1926/1: 7/16-20
- Self-adjusting mechanism maintains a constant air gap for consistent response times
- Minimum disc diameter of 245 mm (9.6 in)
- Standard disc thickness 25.4 mm (1.0 in)
- Design operating range between from -20°C to +70°C (-4°F and 158°F)
- · Custom levels of finish and protection available